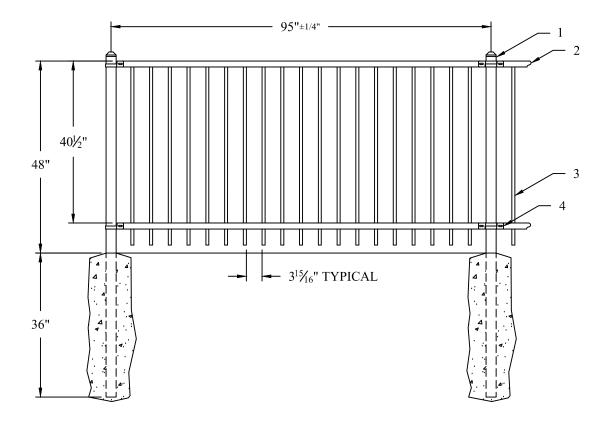

| # | QTY. | DESCRIPTION                    |
|---|------|--------------------------------|
| 1 | 2    | 2½" Sq. POST                   |
| 2 | 2    | 1½" x 1⅓6" RIBBED CHANNEL RAIL |
| 3 | 19   | ¾" Sq. PICKET                  |
| 4 | 4    | BRACKETS                       |